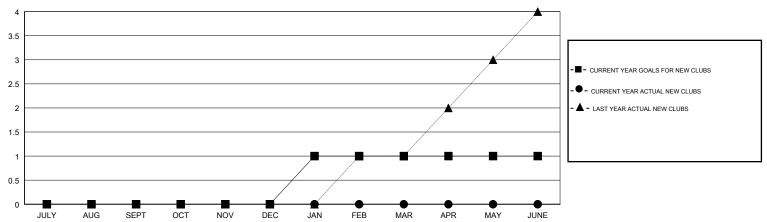

APR/MAY/JUNE

## MONTHLY MEMBERSHIP PROGRESS REPORT

## District 117 B

Results as of: 01/31/2019

0

0

10



APR/MAY/JUNE

## GOALS AND ACTUAL NEW CLUBS CUMULATIVE

0

0

0



## GOALS AND ACTUAL MEMBERS CUMULATIVE



| DROPPED CLUBS: 2  DROPPED MEMBERS |    | 14 CLUBS OF 54 ADDED 1 OR MORE NEW MEMBERS | GENDER DISTRIBUTION  MALE 566 (44.57%)  FEMALE 704 (55.43%)  Women Percentage Fiscal Year Goal: 50% |     |
|-----------------------------------|----|--------------------------------------------|-----------------------------------------------------------------------------------------------------|-----|
| DECEASED                          | 7  | CLICK HERE FOR CUMULATIVE  MEMBERSHIP DATA | TOTAL FAMILY UNIT MEMBERS                                                                           | 219 |
| CLUB CANCELLED                    | 7  |                                            |