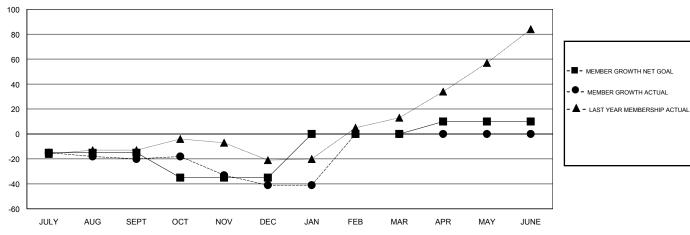

## GOALS AND ACTUAL MEMBERS CUMULATIVE

| DROPPED CLUBS: 2  DROPPED MEMBERS |    | 14 CLUBS OF 54 ADDED 1 OR MORE NEW MEMBERS | GENDER DISTRIBUTION  MALE 566 (44.57%)  FEMALE 704 (55.43%)  Women Percentage Fiscal Year Goal: 50% |     |
|-----------------------------------|----|--------------------------------------------|-----------------------------------------------------------------------------------------------------|-----|
| DECEASED                          | 7  | CLICK HERE FOR CUMULATIVE  MEMBERSHIP DATA | TOTAL FAMILY UNIT MEMBERS                                                                           | 219 |
| CLUB CANCELLED                    | 7  |                                            |                                                                                                     | 120 |
| OTHER                             | 54 |                                            | FAMILY MEMBERS PAYING HALF DUES                                                                     | 120 |
| TOTAL                             | 68 |                                            |                                                                                                     |     |