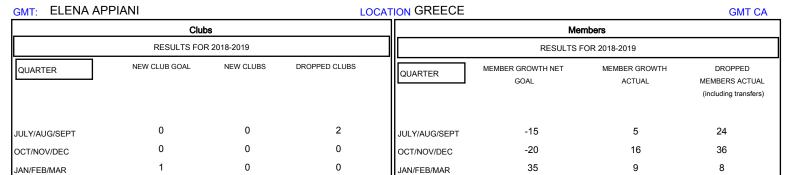

APR/MAY/JUNE

## MONTHLY MEMBERSHIP PROGRESS REPORT

## District 117 B

Results as of: 01/31/2019

0

0

10



APR/MAY/JUNE

## GOALS AND ACTUAL NEW CLUBS CUMULATIVE

0

0

0



## GOALS AND ACTUAL MEMBERS CUMULATIVE



| DROPPED CLUBS: 2  DROPPED MEMBERS |    | 14 CLUBS OF 54 ADDED 1 OR MORE NEW MEMBERS | GENDER DISTRIBUTION  MALE 566 (44.57%)  FEMALE 704 (55.43%)  Women Percentage Fiscal Year Goal: 50% |     |
|-----------------------------------|----|--------------------------------------------|-----------------------------------------------------------------------------------------------------|-----|
| DECEASED                          | 7  | CLICK HERE FOR CUMULATIVE  MEMBERSHIP DATA | TOTAL FAMILY UNIT MEMBERS                                                                           | 219 |
| CLUB CANCELLED                    | 7  |                                            |